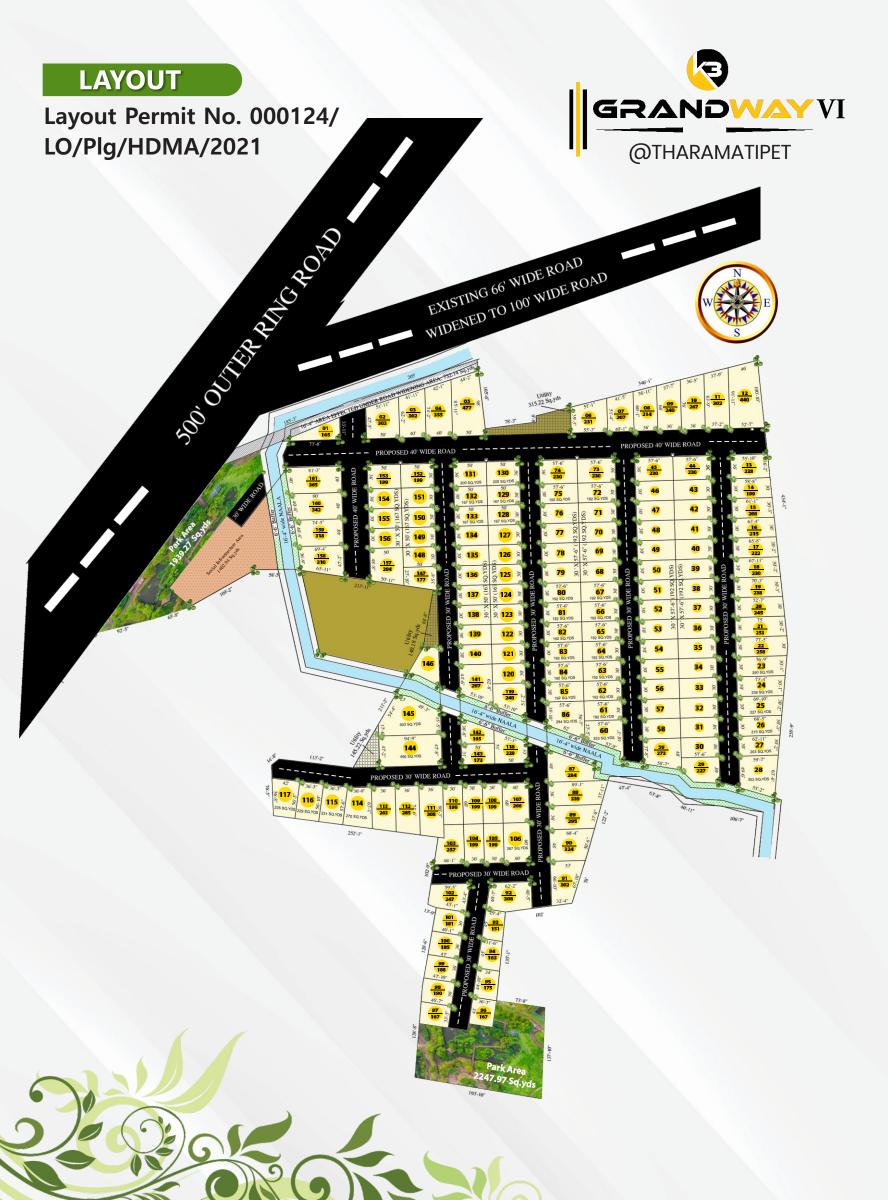

Layout Permit No. 000124/ LO/Plg/HDMA/2021

# **PROJECT HIGHLIGHTS**

- Grand Entrance Arch
- Clear Title All round compound wall
- 100' & 30' Wide Internal BT Roads
- With Street Lighting
- Overhead Water tank
- Underground Drainage
- Children Park Area
- Parks With Avenue Plantation and Landscaping
- 24/7 Security
- Water harvesting pits
- Waliking and Jagging Mud Track
- Immediate Registration
- Providing utility Space