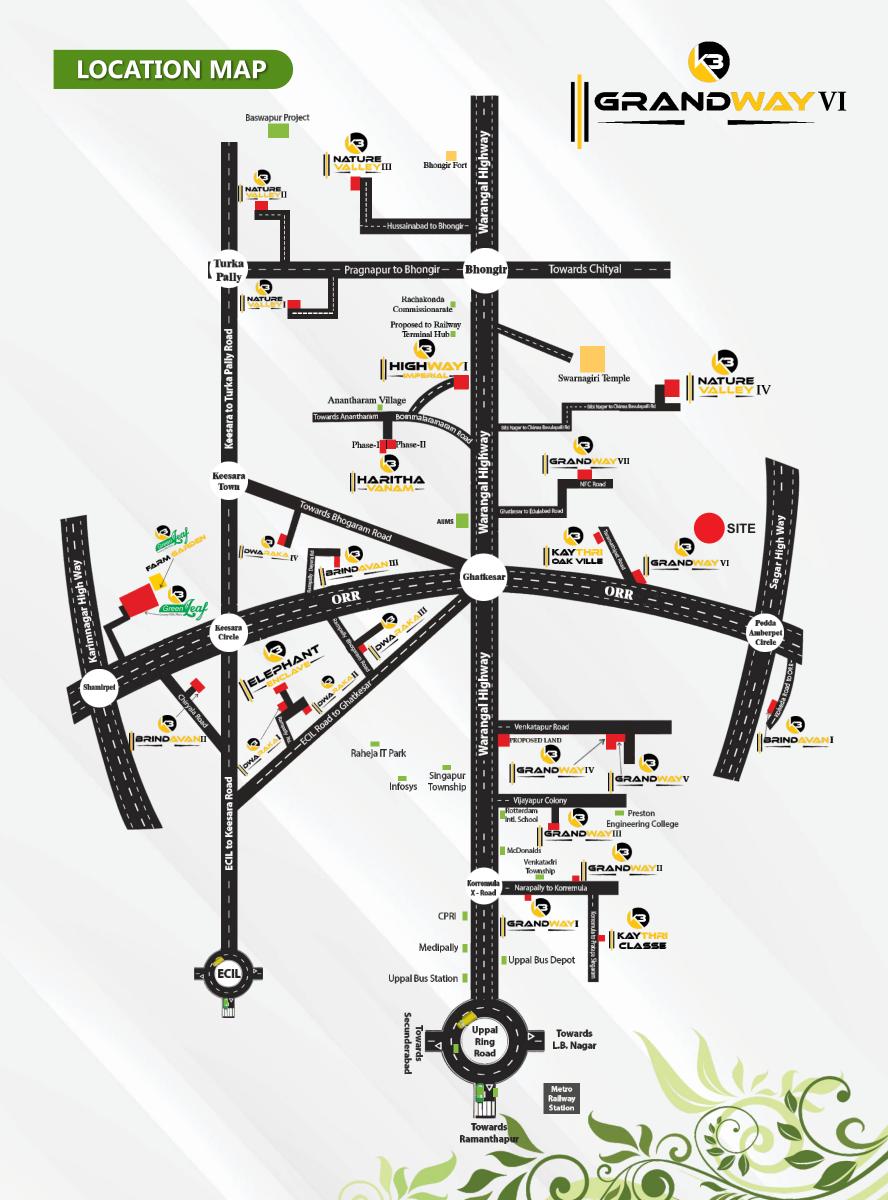

## **LOCATION HIGHLIGHTS**

- Just 1 kms from Exit No.10 Taramathipet
- Near by Educational Institutions
- 10 Min Drive from Ramoji Film City
- 10 Min Drive from Infosys Pocharam
- 10 Min Drive from Warangal National Highway
- 20 Min Drive from AIMMS at Bibi Nagar
- Near by Proposed Bhadrachalam NH 221
- 30 Min Drive From Rajiv Gandhi International Airport
- just 8 minutes drive to vijayawada National Highway
- 12 minutes fro Uppal Metro Station Via Peerzadiguda
- 10 minutes uppal and nagole Metro Station Via Peerzadiguda

#### **SITE ADDRESS**

SY.NO. 388/P, 389/P, 390/P, 391/P, 392/P, 393/P, 394/P,395/P, 396/P, 421/P, 422/P OF TARAMATIPET-ORRGC VILLAGE, ABDULLAPURMET-ORRGC MANDAL, RANGA REDDY DIST.,T.S.